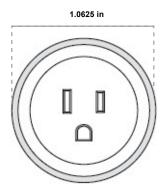

## **DIMENSIONS**

 Depth:
 1.0625 inches

 Diameter:
 2 inches

 Ship Weight:
 <0.5 lbs</td>