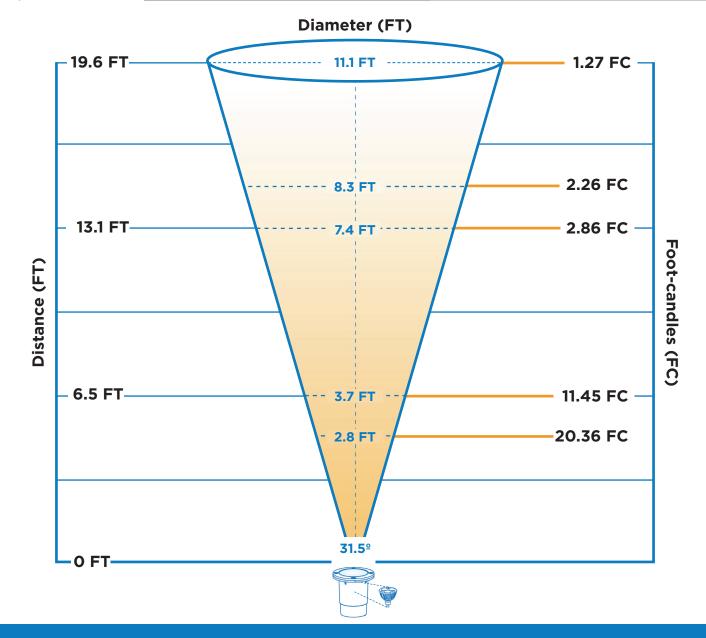

## **Photometric Chart**

| Гуре:    | <br> |  |
|----------|------|--|
| Model:   | <br> |  |
| Project: |      |  |

## MODEL: GL150-LED4W-F | IN-GROUND LIGHT WITH MR16 LAMP

**Fixture:** GL150 **Lamp:** LMR16-LED4W-F

## SPECIFICATIONS:

| WATTS: 4 watts           | OPERATING VOLTAGE: 12 - 14 volts     |  |
|--------------------------|--------------------------------------|--|
| BEAM ANGLE: 45° degrees  | <b>CRI</b> : Ra>80                   |  |
| BEAM SPREAD: Flood       | LED SOURCE: CREE XPE                 |  |
| LIGHT OUTPUT: 250 lumens | HALOGEN EQUIVALENT: 20 watts         |  |
| COLOR: Warm White        | RATED HOURS: 50,000 hours            |  |
| COLOR TEMPERATURE: 2900K | AMBIENT OPERATING TEMPERATURE: <72°C |  |