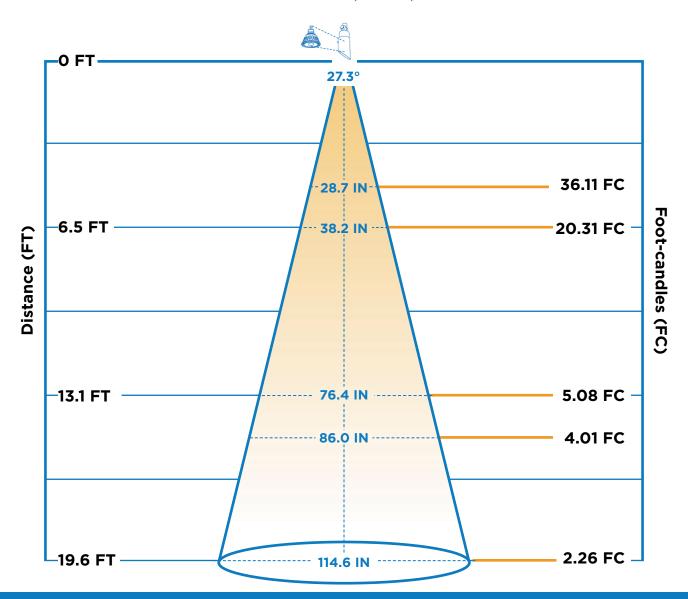

# **Photometric Chart**

| Гуре:    | <br> | <br>_ |
|----------|------|-------|
| Model:   | <br> | <br>_ |
| Project: |      |       |

# **Diameter (Inches)**