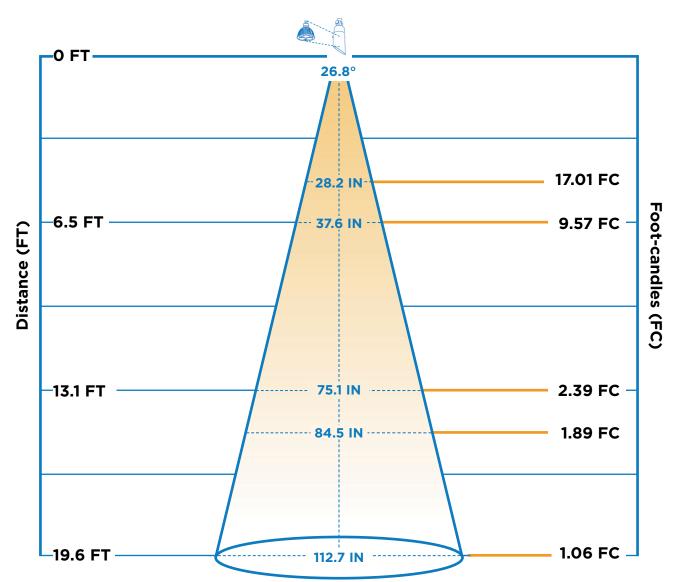

## Photometric Chart

| Туре:  |  |
|--------|--|
| Model: |  |

Project:

## Diameter (Inches)