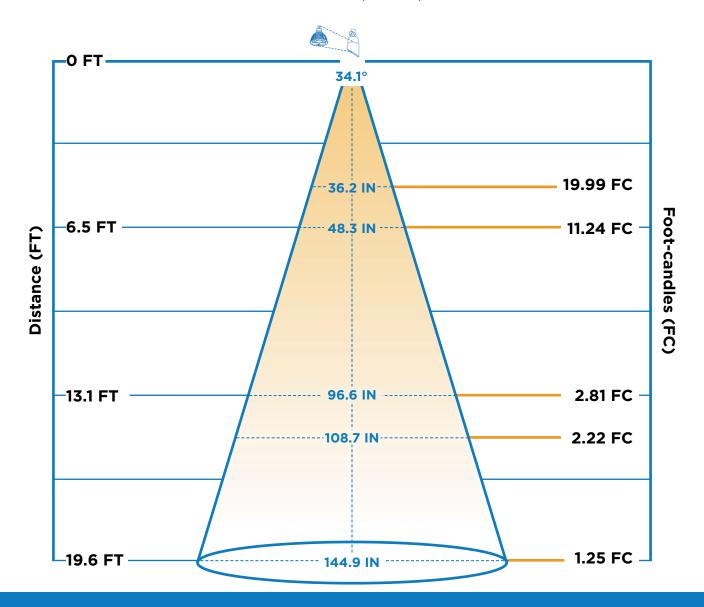

# **Photometric Chart**

| Type:    |  |
|----------|--|
| Model:   |  |
| Project: |  |

#### SPECIFICATIONS:

| WATTS: 4 watts           | OPERATING VOLTAGE: 12 - 14 volts     |
|--------------------------|--------------------------------------|
| BEAM ANGLE: 45° degrees  | CRI: Ra>80                           |
| BEAM SPREAD: Flood       | LED SOURCE: CREE XPE                 |
| LIGHT OUTPUT: 250 lumens | HALOGEN EQUIVALENT: 20 watts         |
| COLOR: Warm White        | RATED HOURS: 50,000 hours            |
| COLOR TEMPERATURE: 2900K | AMBIENT OPERATING TEMPERATURE: <72°C |

# **Diameter (Inches)**