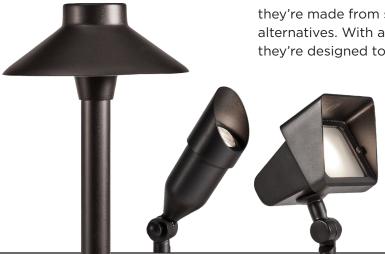

## THE NEW STANDARD FOR BLACK FINISH

Our Premium Black Overcoat fixtures go beyond aesthetics they're made from solid brass, so they won't corrode like aluminum alternatives. With a finish that's cured into the metal for a strong bond, they're designed to handle the elements and stand the test of time.

## WHAT MAKES OUR PREMIUM BLACK OVERCOAT DIFFERENT?

- ✓ **SOLID BRASS CORE NOT ALUMINUM** No corrosion, no failure.
- ✓ **MULTI-STEP PROCESS** A durable black finish that won't fade.
- ✓ **OVEN-CURED** The strongest black finish in the industry.