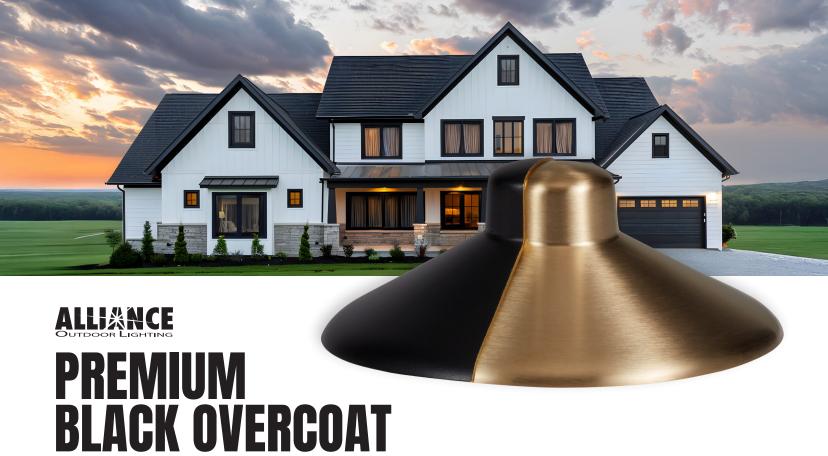

## THE NEW STANDARD FOR BLACK FINISH

Our Premium Black Overcoat fixtures go beyond aesthetics they're made from solid brass, so they won't corrode like aluminum alternatives. With a finish that's cured into the metal for a strong bond, they're designed to handle the elements and stand the test of time.

## WHAT MAKES OUR PREMIUM BLACK OVERCOAT DIFFERENT?

- ✓ **SOLID BRASS CORE NOT ALUMINUM** No corrosion, no failure.
- ✓ **MULTI-STEP PROCESS** A durable black finish that won't fade.
- ✓ **OVEN-CURED** The strongest black finish in the industry.

MKT\_PBO25\_FLYR

NEW FOR 2025: ALL AGED BRASS FIXTURES are now available in Premium Black Overcoat\*