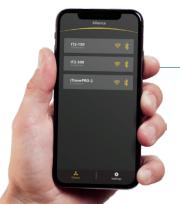

## **Control both devices through**

**the itPRO app.** Manage zones for the it2, adjust schedules for both products, and bring modern functionality to your lighting system —whether you're upgrading an old transformer or installing a new smart one.