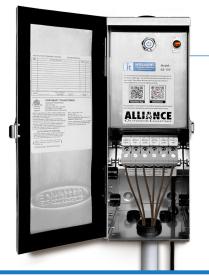

## **The it2 Smart Transformer**

iTimerPRO-2

features zoning for up to three zones, a large wiring compartment, angled terminal lugs, multiple knockouts, and a manual on/off button. Control it with Bluetooth or Wi-Fi, schedule lights with the tap of a button using the pre-loaded dusk to dawn or dusk to midnight programs, or set custom programs for each zone.

Available in 150 or 300 watt it2-150 | it2-300

ALLANDE

itimer **PRO-2** 