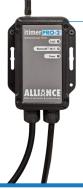

## The iTimerPRO-2

upgrades traditional transformers with smart controls, including on/off scheduling and an astronomical timer. It's a simple plug-and-play device for upgrading transformers, or any device up to 15 amps.

timer **PRO-2** 

ALLI&NCE