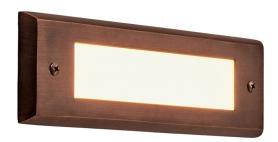

### MODEL: SL36-LED | INTEGRATED LED STEP LIGHT

Frosted open lens face step light. This fixture mounts flush surface to any surface with no junction box needed or provided. Wood screw anchors provided. Choose other anchors to affix to masonry if desired.

CONSTRUCTION: Solid cast brass face plate.

FINISH: Classic aged brass or modern premium black overcoat.

LENS: Frosted open face plate.

LIGHT SOURCE: Integrated LED module pre-connected to the wire

lead.

MOUNTING: Surface-mounted (backless), does not have/require a