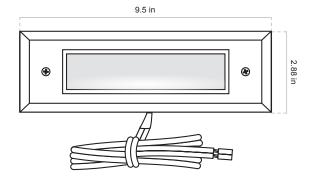

#### **DIMENSIONS:**

Fixture Width 9.5 inches

Fixture Height 2.88 inches

Ship Weight 2.19 pounds