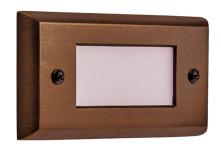

### MODEL: **SL26-LED** | INTEGRATED LED STEP LIGHT

Small professional-grade surface mounted step light. This sleek, modern step light features an open faceplate, making it perfect for illuminating steps and walkways while showcasing the light source for added aesthetic appeal. Designed for installation in existing hardscapes such as stairs and walls, this fixture mounts flush to the surface and does not require or include a mudbox. Wood anchors are provided; for other surfaces, please select appropriate anchors. It is recommended to leave some slack in the wire to facilitate future maintenance.

CONSTRUCTION: Solid cast brass face plate.

FINISH: Classic aged brass or modern premium black overcoat.

LENS: Frosted open face plate.

LIGHT SOURCE: Integrated LED module pre-connected to the wire

lead.

MOUNTING: Surface-mounted (backless), does not have/require a