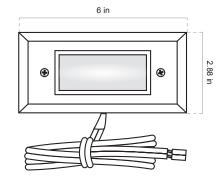

#### **DIMENSIONS:**

Fixture Width 6 inches Fixture Height 2.88 inches Ship Weight 1.89 pounds