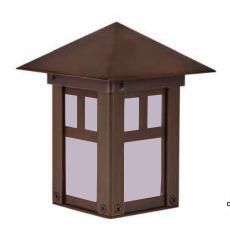

# MODEL: POST50 | G4 BIPIN POST LIGHT

Small Craftsman / prairie-style post or column fixture that uses a G4 bipin lamp. 4 frosted panels create a guiding nighttime glow. Surface mount to the top of a post or column using mounting base. Ideal for narrow column/post design.

CONSTRUCTION: Solid cast brass body, hat, and base plate.

FINISH: Classic aged brass..

LENS: Frosted polycarbonate lens panels.

SOCKET: G4 Bi-Pin, spring-loaded, ceramic, with dual contacts.

**MOUNTING:** Concealed mounting base plate. Fixture face attaches to mounting base with color matched Phillips screws. Splices are made remotely from fixture, not in base plate.