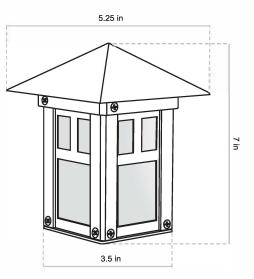

#### DIMENSIONS:

| Body Width  | 3.5 inches  |
|-------------|-------------|
| Body Height | 7 inches    |
| Hat Width   | 5.25 inches |
| Ship Weight | 4.2 pounds  |

CAN/CSA-C22.2 No. 250.7. Identified with the ETL & cETL Listed Mark.