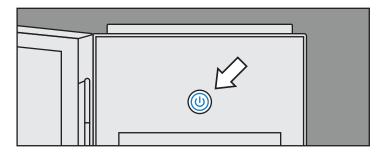

## TRANSFORMER INFO

Learn more about the transformer.

**Indicator Lights** 

1. Transformer has Power: Light 10% (Dimmed)

2. Transformer Outputs Power: Light 100%

3. Connected to Mobile App: Slow Pulse Light

4. Problem, Fault, or Error: Fast Strobe Light