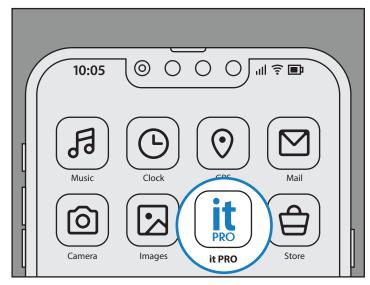

# DOWNLOAD

Download the Alliance it PRO app.

SCAN HERE TO DOWNLOAD
Or search "Alliance it Pro"
in the app store.

Smart transformer control. Switch on and off, program custom events, and review the transformers power meter.

Alliance it PRO app available for IOS and Android devices. Use it PRO app to manage smart transformers and itimerPRO devices.