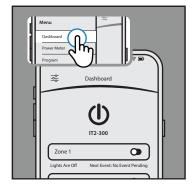

### Setup WiFi, zones, & programming.

- 1. Press the <u>menu</u> icon in the top-left corner. Choose device info tab to rename device and connect to WiFi.
- 2. Connect to WiFi, <u>select network config</u>. Enter the WiFi name and password. \*5g network will not connect to app
- Choose dashboard in the menu to manage zones. All or individual zone power control.
- 4. Choose program in the menu to select a preset program.

1. Press Menu, select Device Info.

2. Select Network Config, enter login details. Don't use 5g WiFi network to configure.

3. Menu, select Dashboard, manage zones.

4. Menu, select Program, choose program.