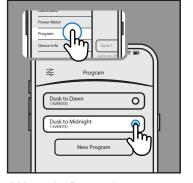

### Setup WiFi, zones, & programming.

- 1. Press the <u>menu</u> icon in the top-left corner. Choose device info tab to rename device and connect to WiFi.
- 2. Connect to WiFi, <u>select network config</u>. Enter the WiFi name and password. \*5g network will not connect to app
- Choose dashboard in the menu to manage zones. All or individual zone power control.
- 4. Choose program in the menu to select a preset program.

1. Press Menu, select Device Info.

2. Select Network Config, enter login details. Don't use 5g WiFi network to configure.

3. Menu, select Dashboard, manage zones.

4. Menu, select Program, choose program.