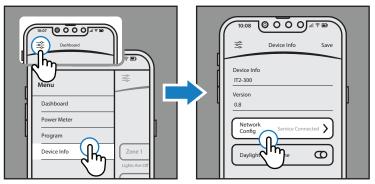

### Setup WiFi, zones, & programming.

- 1. Press the <u>menu</u> icon in the top-left corner. Choose device info tab to rename device and connect to WiFi.
- 2. Connect to WiFi, <u>select network config</u>. Enter the WiFi name and password. \*5g network will not connect to app
- Choose dashboard in the menu to manage zones. All or individual zone power control.
- 4. Choose program in the menu to select a preset program.

1. Press Menu, select Device Info.

2. Select Network Config, enter login details. Don't use 5g WiFi network to configure.

3. Menu, select Dashboard, manage zones.

4. Menu, select Program, choose program.