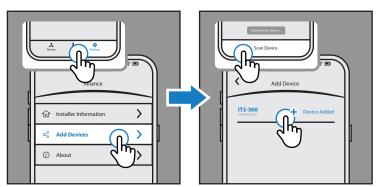

### Scan for transformers, select, & add.

- 1. Open the it PRO app. Press the <u>settings tab</u>, then tap add devices.
- 2. Press <u>scan devices</u> at the bottom of the screen. Then select your device name to add.
- 3. Select the device tab to view the connected device(s).
- 4 <u>Connect</u> to the desired device and <u>control</u> from the device dashboard.

1. Select Settings tab, press Add Devices.

2. Press Scan Device button, select the device name to add.

3. Select Devices tab, choose transformer name to manage.

Now connected to desired transformer device. Manage & configure.