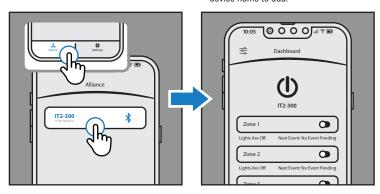

### Scan for transformers, select, & add.

- 1. Open the it PRO app. Press the <u>settings tab</u>, then tap add devices.
- 2. Press <u>scan devices</u> at the bottom of the screen. Then select your device name to add.
- 3. Select the device tab to view the connected device(s).
- 4 <u>Connect</u> to the desired device and <u>control</u> from the device dashboard.

1. Select Settings tab, press Add Devices.

2. Press Scan Device button, select the device name to add.

3. Select Devices tab, choose transformer name to manage.

Now connected to desired transformer device. Manage & configure.