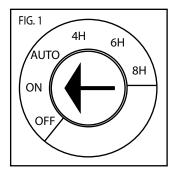

## **OPERATING INSTRUCTIONS**

- 1. Plug in the transformer.
- 2. Make sure the transformer is located outdoors and would be exposed to sunlight.
- 3. Program the transformer by turning the dial to the desired setting (Fig. 1)

## Settings:

"OFF" - Power off

"ON" - Power on, lights will stay on constantly.

"AUTO" - Lights will turn on at sunset and turn off at sunrise. "Dusk to Dawn"

"4H" - Lights will turn on at sunset and turn off 4 hours later.

"6H" - Lights will turn on at susnet and turn off 6 hours later.

"8H" - Lights will turn on at sunset and turn off 8 hours later.