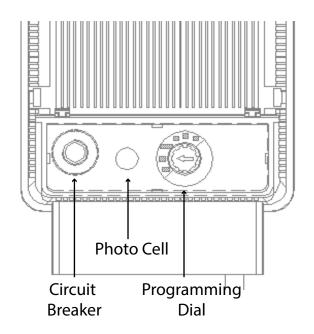

WATT, 12 VOLT LANDSCAPE LIGHTING TRANSFORMER
FOR USE ON 120 VOLT CIRCUITS ONLY.
OUTDOOR RECEPTACLE SHOULD BE "GFCI" TYPE
NOT FOR USE WITH SUBMERSIBLE FIXTURES.

## **OPERATING INSTRUCTIONS**

- 1. Plug in the transformer.
- 2. Make sure the transformer is located outdoors and would be exposed to sunlight.
- 3. Program the transformer by turning the dial to the desired setting (Fig. 1)

## Settings:

"OFF" - Power off

"ON" - Power on, lights will stay on constantly.

"AUTO" - Lights will turn on at sunset and turn off at sunrise. "Dusk to Dawn"

"4H" - Lights will turn on at sunset and turn off 4 hours later.

"6H" - Lights will turn on at susnet and turn off 6 hours later.

"8H" - Lights will turn on at sunset and turn off 8 hours later.



## TRANSFORMER DIAGRAM

## **WIRING DIAGRAM**