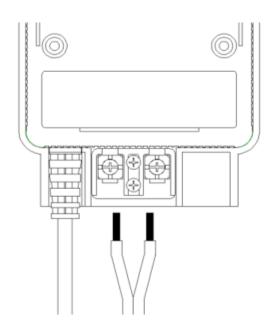

ATT, 12 VOLT LANDSCAPE LIGHTING TRANSFORMER
FOR USE ON 120 VOLT CIRCUITS ONLY.
OUTDOOR RECEPTACLE SHOULD BE "GFCI" TYPE
NOT FOR USE WITH SUBMERSIBLE FIXTURES.

## **OPERATING INSTRUCTIONS**

- 1. Plug in the transformer.
- 2. Make sure the transformer is located outdoors and would be exposed to sunlight.
- 3. Program the transformer by turning the dial to the desired setting (Fig. 1)

## Settings:

"OFF" - Power off

"ON" - Power on, lights will stay on constantly.

"AUTO" - Lights will turn on at sunset and turn off at sunrise. "Dusk to Dawn"

"4H" - Lights will turn on at sunset and turn off 4 hours later.

"6H" - Lights will turn on at susnet and turn off 6 hours later.

"8H" - Lights will turn on at sunset and turn off 8 hours later.



## TRANSFORMER DIAGRAM

## **WIRING DIAGRAM**