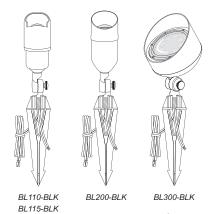

### A COMPLETE FAMILY OF OPTIONS

path & area, hardscape, in-ground and more (see product list)

BL200-BLK Accent Up-Light Series

FL200-BLK Wall Wash Series

PAL105-BLK Path & Area Light Series

SL35-LED-BLK Hardscape Series

### 2024 BLACK OVERCOAT FIXTURE LIST

| ACCENT UP-LIGHTS |                                                                                                                    |  |
|------------------|--------------------------------------------------------------------------------------------------------------------|--|
| PART#            | DESCRIPTION                                                                                                        |  |
| BL110-BLK        | Accent Up-Light, Cast Brass, Black Overcoat, MR16 (Lamp Not Included), Ground Stake, Double Wire Lead (18" & 25')  |  |
| BL115-BLK        | Accent Up-Light, Cast Brass, Black Overcoat, MR16 (Lamp Not Included), Ground Stake, 36" Wire Lead                 |  |
| BL200-BLK        | Accent Up-Light, Cast Brass, Black Overcoat, MR16 (Lamp Not Included), Ground Stake, Double Wire Lead (18" & 25')  |  |
| BL300-BLK        | Accent Up-Light, Cast Brass, Black Overcoat, PAR36 (Lamp Not Included), Ground Stake, Double Wire Lead (18" & 25') |  |