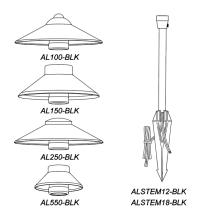

| PATH & AREA HATS  |                                                                                                    |
|-------------------|----------------------------------------------------------------------------------------------------|
| PART#             | DESCRIPTION                                                                                        |
| AL100-BLK         | 6.75" Brass Hat, Black Overcoat                                                                    |
| AL150-BLK         | 6.25" Brass Hat, Black Overcoat                                                                    |
| AL250-BLK         | 7.75" Brass Hat, Black Overcoat                                                                    |
| AL550-BLK         | 3.5" Brass Hat, Black Overcoat                                                                     |
| PATH & AREA STEMS |                                                                                                    |
| PART#             | DESCRIPTION                                                                                        |
| ALSTEM12-BLK      | 12" Brass Stem, Black Overcoat, G4 (Lamp Not Included), Ground Stake, Double Wire Lead (18" & 25') |
| ALSTEM18-BLK      | 18" Brass Stem, Black Overcoat, G4 (Lamp Not Included), Ground Stake, Double Wire Lead (18" & 25') |