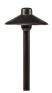

### A COMPLETE FAMILY OF OPTIONS

path & area, hardscape, in-ground and more (see product list)

BL200-BLK Accent Up-Light Series

FL200-BLK Wall Wash Series

PAL105-BLK Path & Area Light Series

SL35-LED-BLK Hardscape Series

| PATH & AREA HATS  |                                                                                                    |
|-------------------|----------------------------------------------------------------------------------------------------|
| PART#             | DESCRIPTION                                                                                        |
| AL100-BLK         | 6.75" Brass Hat, Black Overcoat                                                                    |
| AL150-BLK         | 6.25" Brass Hat, Black Overcoat                                                                    |
| AL250-BLK         | 7.75" Brass Hat, Black Overcoat                                                                    |
| AL550-BLK         | 3.5" Brass Hat, Black Overcoat                                                                     |
| PATH & AREA STEMS |                                                                                                    |
| PART#             | DESCRIPTION                                                                                        |
| ALSTEM12-BLK      | 12" Brass Stem, Black Overcoat, G4 (Lamp Not Included), Ground Stake, Double Wire Lead (18" & 25') |
| ALSTEM18-BLK      | 18" Brass Stem, Black Overcoat, G4 (Lamp Not Included), Ground Stake, Double Wire Lead (18" & 25') |

| PATH AND AREA |                                                                                                                                                        |
|---------------|--------------------------------------------------------------------------------------------------------------------------------------------------------|
| PART#         | DESCRIPTION                                                                                                                                            |
| PL300-BLK     | Area & Path Light, Solid Brass, Black Overcoat, G4 Bi-Pin Socket (Lamp Not Included), Slotted 8.5"<br>Large Ground Stake, Double Wire Lead (18" & 25') |
| PAL105-BLK    | Area Light, Cast Brass Hat, 18" Brass Stem, Black Overcoat, G4 (Lamp Not Included), Ground Stake, 36" Wire Lead                                        |
| PL600-LED-BLK | Area & Path Light, Solid Brass, Black Overcoat, Integrated LED Module, Slotted 14" Giant Ground Stake, Double Wire Lead (18" & 25')                    |