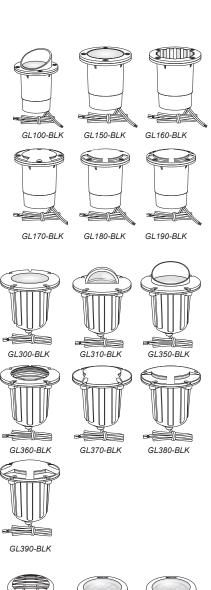

| IN-GROUND         |                                                                                                                                                      |
|-------------------|------------------------------------------------------------------------------------------------------------------------------------------------------|
| PART#             | DESCRIPTION                                                                                                                                          |
| GL100-BLK         | In-Ground Light, Cast Brass Shrouded Lid & Body, Black Overcoat, MR16 (Lamp Not Included), Double Wire Lead (18" & 25')                              |
| GL150-BLK         | In-Ground Light, Cast Brass Flat Lid & Body, Black Overcoat, MR16 (Lamp Not Included), Double Wire Lead (18" & 25')                                  |
| GL 160-BLK        | In-Ground Light, Cast Brass Grated Lid & Body, Black Overcoat, MR16 (Lamp Not Included), Double Wire Lead (18" & 25')                                |
| GL 170-BLK        | In-Ground Light, Cast Brass Opposing Sides Lid & Body, Black Overcoat, MR16 (Lamp Not Included), Double Wire Lead (18" & 25')                        |
| GL180-BLK         | In-Ground Light, Cast Brass 180° Lid & Body, Black Overcoat, MR16 (Lamp Not Included), Double Wire Lead (18" & 25')                                  |
| GL190-BLK         | In-Ground Light, Cast Brass 360° Lid Composite Body, Black Overcoat, MR16 (Lamp Not Included), 60" Wire Lead                                         |
| PART#             | DESCRIPTION                                                                                                                                          |
| GL300-BLK         | In-Ground Light, Cast Brass Flat Lid Composite Body, Black Overcoat, MR16 (Lamp Not Included), 60" Wire Lead                                         |
| GL310-BLK         | In-Ground Light, ABS Composite Body, Cast Brass Domed Lid, Black Overcoat, MR16 Socket (Lamp Not Included), Wire Lead (60")                          |
| GL350-BLK         | In-Ground Light, ABS Composite Body, Cast Brass Shrouded Lid with Clear Lens, Black Overcoat, MR16 Socket (Lamp Not Included), Wire Lead (60")       |
| GL360-BLK         | In-Ground Light, ABS Composite Body, Cast Brass Grated Lid with Clear Lens, Black Overcoat, MR16 Socket (Lamp Not Included), Wire Lead (60")         |
| GL370-BLK         | In-Ground Light, ABS Composite Body, Cast Brass Opposing Sides Lid with Clear Lens, Black Overcoat, MR16 Socket (Lamp Not Included), Wire Lead (60") |
| GL380-BLK         | In-Ground Light, ABS Composite Body, Cast Brass 180 Output with Clear Lens, Black Overcoat, MR16 Socket (Lamp Not Included), Wire Lead (60")         |
| GL390-BLK         | In-Ground Light, ABS Composite Body, Cast Brass 360 Pattern, Black Overcoat, MR16 Socket (Lamp Not Included), Wire Lead (60")                        |
| PART#             | DESCRIPTION                                                                                                                                          |
| CGWL01-BLK        | Well Light, Cast Brass Grated Lid & ABS Body, Black Overcoat, PAR36 (Lamp Not Included), Double Wire Lead (18" & 25')                                |
| CGWL02-BLK        | Well Light, Cast Brass Grated Lid & ABS Body, Black Overcoat, PAR36 (Lamp Not Included), Double Wire Lead (18" & 25')                                |
| WL100-BLK         | Well Light, Cast Brass Grated Lid & ABS Body, Black Overcoat, PAR36 (Lamp Not Included), Double Wire Lead (18" & 25')                                |
| WL400-BT-BLK      | Well Light, Cast Brass Grated Lid & ABS Body, Black Overcoat, PAR36 (Lamp Not Included), Double Wire Lead (18" & 25')                                |
| WL495-LED-<br>BLK | Well Light, Cast Brass Grated Lid & ABS Body, Black Overcoat, PAR36 (Lamp Not Included), Double Wire Lead (18" & 25')                                |