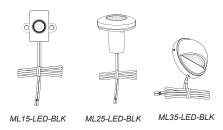

| SPECIALTY    |                                                                                                                         |
|--------------|-------------------------------------------------------------------------------------------------------------------------|
| PART#        | DESCRIPTION                                                                                                             |
| ML15-LED-BLK | Mini Light, Cast Brass, 0.75" Width, Black Overcoat, Integrated LED Module, 6" Stainless Steel Stake, Wire Lead (10')   |
| ML25-LED-BLK | Mini Light, Cast Brass, 2.25" Width, Black Overcoat, Integrated LED Module, 1" PVC Installation Sleeve, Wire Lead (10') |
| ML35-LED-BLK | Mini Light, Cast Brass, 2.5" Width, Black Overcoat, Integrated LED Module, Wall Plate, Wire Lead (10')                  |