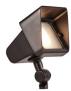

### A COMPLETE FAMILY OF OPTIONS

path & area, hardscape, in-ground and more (see product list)

BL200-BLK Accent Up-Light Series

FL200-BLK Wall Wash Series

PAL105-BLK Path & Area Light Series

SL35-LED-BLK Hardscape Series

| WALL WASH |                                                                                                                   |
|-----------|-------------------------------------------------------------------------------------------------------------------|
| PART#     | DESCRIPTION                                                                                                       |
| FL50-BLK  | Wall Wash Light, Cast Brass, Black Overcoat, G4 (Lamp Not Included), Ground Stake, Double Wire Lead (18" & 25')   |
| FL200-BLK | Wall Wash Light, Cast Brass, Black Overcoat, MR16 (Lamp Not Included), Ground Stake, Double Wire Lead (18" & 25') |