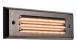

DOWN LIGHTS

PART # DESCRIPTION

DL200-BLK Down Light, Cast Brass, Black Overcoat, MR16 (Lamp NOT Included), Mounting Bracket, 25' Wire Lead

WS350-BT-BLK SL100-BLK

SL150-BLK

| HARDSCAPE    |                                                                                                                                        |  |
|--------------|----------------------------------------------------------------------------------------------------------------------------------------|--|
| PART#        | DESCRIPTION                                                                                                                            |  |
| SL25-LED-BLK | Step Light, Brass Louvered Face Plate, 6" Width, Black Overcoat, Integrated LED Module, Surface Mounted, Wire Lead (25')               |  |
| SL26-LED-BLK | Step Light, Brass Frosted Face Plate, 6" Width, Black Overcoat, Integrated LED Module, Surface Mounted, Wire Lead (25')                |  |
| SL35-LED-BLK | Step Light, Brass Louvered Face Plate, 9" Width, Black Overcoat, Integrated LED Module, Surface Mounted, Wire Lead (25')               |  |
| SL36-LED-BLK | Step Light, Brass Frosted Face Plate, 9" Width, Black Overcoat, Integrated LED Module, Surface Mounted, Wire Lead (25')                |  |
| SL60-BT-BLK  | Ledge Light, Brass Body, 5" Width, Black Overcoat, Integrated bt Module, Surface Mounted, Wire Lead (25')                              |  |
| SL65-LED-BLK | Ledge Light, Cast Brass Housing, 4" Width, Black Overcoat, Integrated LED Module, Removable Mounting Plate, Wire Lead (10')            |  |
| SL70-BT-BLK  | Step Light, Brass Body and Flange, 5" Width, Black Overcoat, Integrated bt Module, Mounting Plate, Wire Lead (25')                     |  |
| SL75-LED-BLK | Ledge Light, Cast Brass Housing, 7" Width, Black Overcoat, Integrated LED Module, Removable Mounting Plate, Wire Lead (10')            |  |
| SL85-LED-BLK | Ledge Light, Cast Brass Housing, 12" Width, Aged Brass Finish, Integrated LED Module, Removable Mounting Plate, Wire Lead (10')        |  |
| SL100-BLK    | Hardscape Light, Cast Brass, 3.4" Diameter, Black Overcoat, G4 Bi-Pin Socket (Lamp Not Included), Mounting Base Plate, Wire Lead (25') |  |
| SL150-BLK    | Hardscape Light, Brass, 3.9" Width, Black Overcoat, G4 Bi-Pin Socket (Lamp Not Included), Mounting Base Plate, Wire Lead (25')         |  |
| WS350-BT-BLK | Wall Sconce Light, Cast Brass, Black Overcoat, Integrated BT Module, 25' Wire Lead                                                     |  |