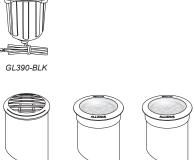

| IN-GROUND         |                                                                                                                                                      |
|-------------------|------------------------------------------------------------------------------------------------------------------------------------------------------|
| PART#             | DESCRIPTION                                                                                                                                          |
| GL100-BLK         | In-Ground Light, Cast Brass Shrouded Lid & Body, Black Overcoat, MR16 (Lamp Not Included), Double Wire Lead (18" & 25')                              |
| GL150-BLK         | In-Ground Light, Cast Brass Flat Lid & Body, Black Overcoat, MR16 (Lamp Not Included), Double Wire Lead (18" & 25')                                  |
| GL 160-BLK        | In-Ground Light, Cast Brass Grated Lid & Body, Black Overcoat, MR16 (Lamp Not Included), Double Wire Lead (18" & 25')                                |
| GL 170-BLK        | In-Ground Light, Cast Brass Opposing Sides Lid & Body, Black Overcoat, MR16 (Lamp Not Included), Double Wire Lead (18" & 25')                        |
| GL180-BLK         | In-Ground Light, Cast Brass 180° Lid & Body, Black Overcoat, MR16 (Lamp Not Included), Double Wire Lead (18" & 25')                                  |
| GL190-BLK         | In-Ground Light, Cast Brass 360° Lid Composite Body, Black Overcoat, MR16 (Lamp Not Included), 60" Wire Lead                                         |
| PART#             | DESCRIPTION                                                                                                                                          |
| GL300-BLK         | In-Ground Light, Cast Brass Flat Lid Composite Body, Black Overcoat, MR16 (Lamp Not Included), 60" Wire Lead                                         |
| GL310-BLK         | In-Ground Light, ABS Composite Body, Cast Brass Domed Lid, Black Overcoat, MR16 Socket (Lamp Not Included), Wire Lead (60")                          |
| GL350-BLK         | In-Ground Light, ABS Composite Body, Cast Brass Shrouded Lid with Clear Lens, Black Overcoat, MR16 Socket (Lamp Not Included), Wire Lead (60")       |
| GL360-BLK         | In-Ground Light, ABS Composite Body, Cast Brass Grated Lid with Clear Lens, Black Overcoat, MR16 Socket (Lamp Not Included), Wire Lead (60")         |
| GL370-BLK         | In-Ground Light, ABS Composite Body, Cast Brass Opposing Sides Lid with Clear Lens, Black Overcoat, MR16 Socket (Lamp Not Included), Wire Lead (60") |
| GL380-BLK         | In-Ground Light, ABS Composite Body, Cast Brass 180 Output with Clear Lens, Black Overcoat, MR16 Socket (Lamp Not Included), Wire Lead (60")         |
| GL390-BLK         | In-Ground Light, ABS Composite Body, Cast Brass 360 Pattern, Black Overcoat, MR16 Socket (Lamp Not Included), Wire Lead (60")                        |
| PART#             | DESCRIPTION                                                                                                                                          |
| CGWL01-BLK        | Well Light, Cast Brass Grated Lid & ABS Body, Black Overcoat, PAR36 (Lamp Not Included), Double Wire Lead (18" & 25')                                |
| CGWL02-BLK        | Well Light, Cast Brass Grated Lid & ABS Body, Black Overcoat, PAR36 (Lamp Not Included), Double Wire Lead (18" & 25')                                |
| WL100-BLK         | Well Light, Cast Brass Grated Lid & ABS Body, Black Overcoat, PAR36 (Lamp Not Included), Double Wire Lead (18" & 25')                                |
| WL400-BT-BLK      | Well Light, Cast Brass Grated Lid & ABS Body, Black Overcoat, PAR36 (Lamp Not Included), Double Wire Lead (18" & 25')                                |
| WL495-LED-<br>BLK | Well Light, Cast Brass Grated Lid & ABS Body, Black Overcoat, PAR36 (Lamp Not Included), Double Wire Lead (18" & 25')                                |