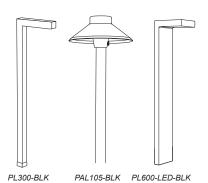

| PATH AND AREA |                                                                                                                                                        |
|---------------|--------------------------------------------------------------------------------------------------------------------------------------------------------|
| PART#         | DESCRIPTION                                                                                                                                            |
| PL300-BLK     | Area & Path Light, Solid Brass, Black Overcoat, G4 Bi-Pin Socket (Lamp Not Included), Slotted 8.5"<br>Large Ground Stake, Double Wire Lead (18" & 25') |
| PAL105-BLK    | Area Light, Cast Brass Hat, 18" Brass Stem, Black Overcoat, G4 (Lamp Not Included), Ground Stake, 36" Wire Lead                                        |
| PL600-LED-BLK | Area & Path Light, Solid Brass, Black Overcoat, Integrated LED Module, Slotted 14" Giant Ground Stake, Double Wire Lead (18" & 25')                    |