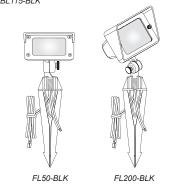

### A COMPLETE FAMILY OF OPTIONS

path & area, hardscape, in-ground and more (see product list)

BL200-BLK Accent Up-Light Series

FL200-BLK Wall Wash Series

PAL105-BLK Path & Area Light Series

SL35-LED-BLK Hardscape Series

| WALL WASH |                                                                                                                   |
|-----------|-------------------------------------------------------------------------------------------------------------------|
| PART#     | DESCRIPTION                                                                                                       |
| FL50-BLK  | Wall Wash Light, Cast Brass, Black Overcoat, G4 (Lamp Not Included), Ground Stake, Double Wire Lead (18" & 25')   |
| FL200-BLK | Wall Wash Light, Cast Brass, Black Overcoat, MR16 (Lamp Not Included), Ground Stake, Double Wire Lead (18" & 25') |