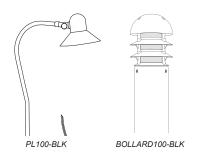

DOWN LIGHTS

PART # DESCRIPTION

DL200-BLK Down Light, Cast Brass, Black Overcoat, MR16 (Lamp NOT Included), Mounting Bracket, 25' Wire Lead

WS350-BT-BLK SL100-BLK

SL150-BLK

| HARDSCAPE    |                                                                                                                                        |  |
|--------------|----------------------------------------------------------------------------------------------------------------------------------------|--|
| PART#        | DESCRIPTION                                                                                                                            |  |
| SL25-LED-BLK | Step Light, Brass Louvered Face Plate, 6" Width, Black Overcoat, Integrated LED Module, Surface Mounted, Wire Lead (25')               |  |
| SL26-LED-BLK | Step Light, Brass Frosted Face Plate, 6" Width, Black Overcoat, Integrated LED Module, Surface Mounted, Wire Lead (25')                |  |
| SL35-LED-BLK | Step Light, Brass Louvered Face Plate, 9" Width, Black Overcoat, Integrated LED Module, Surface Mounted, Wire Lead (25')               |  |
| SL36-LED-BLK | Step Light, Brass Frosted Face Plate, 9" Width, Black Overcoat, Integrated LED Module, Surface Mounted, Wire Lead (25')                |  |
| SL60-BT-BLK  | Ledge Light, Brass Body, 5" Width, Black Overcoat, Integrated bt Module, Surface Mounted, Wire Lead (25')                              |  |
| SL65-LED-BLK | Ledge Light, Cast Brass Housing, 4" Width, Black Overcoat, Integrated LED Module, Removable Mounting Plate, Wire Lead (10')            |  |
| SL70-BT-BLK  | Step Light, Brass Body and Flange, 5" Width, Black Overcoat, Integrated bt Module, Mounting Plate, Wire Lead (25')                     |  |
| SL75-LED-BLK | Ledge Light, Cast Brass Housing, 7" Width, Black Overcoat, Integrated LED Module, Removable Mounting Plate, Wire Lead (10')            |  |
| SL85-LED-BLK | Ledge Light, Cast Brass Housing, 12" Width, Aged Brass Finish, Integrated LED Module, Removable Mounting Plate, Wire Lead (10')        |  |
| SL100-BLK    | Hardscape Light, Cast Brass, 3.4" Diameter, Black Overcoat, G4 Bi-Pin Socket (Lamp Not Included), Mounting Base Plate, Wire Lead (25') |  |
| SL150-BLK    | Hardscape Light, Brass, 3.9" Width, Black Overcoat, G4 Bi-Pin Socket (Lamp Not Included), Mounting Base Plate, Wire Lead (25')         |  |
| WS350-BT-BLK | Wall Sconce Light, Cast Brass, Black Overcoat, Integrated BT Module, 25' Wire Lead                                                     |  |