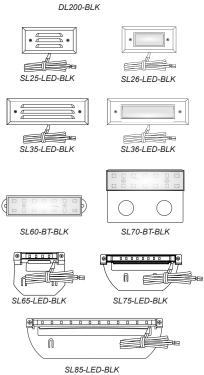

DOWN LIGHTS

PART # DESCRIPTION

DL200-BLK Down Light, Cast Brass, Black Overcoat, MR16 (Lamp NOT Included), Mounting Bracket, 25' Wire Lead

WS350-BT-BLK SL100-BLK

SL150-BLK

| HARDSCAPE    |                                                                                                                                        |  |
|--------------|----------------------------------------------------------------------------------------------------------------------------------------|--|
| PART#        | DESCRIPTION                                                                                                                            |  |
| SL25-LED-BLK | Step Light, Brass Louvered Face Plate, 6" Width, Black Overcoat, Integrated LED Module, Surface Mounted, Wire Lead (25')               |  |
| SL26-LED-BLK | Step Light, Brass Frosted Face Plate, 6" Width, Black Overcoat, Integrated LED Module, Surface Mounted, Wire Lead (25')                |  |
| SL35-LED-BLK | Step Light, Brass Louvered Face Plate, 9" Width, Black Overcoat, Integrated LED Module, Surface Mounted, Wire Lead (25')               |  |
| SL36-LED-BLK | Step Light, Brass Frosted Face Plate, 9" Width, Black Overcoat, Integrated LED Module, Surface Mounted, Wire Lead (25')                |  |
| SL60-BT-BLK  | Ledge Light, Brass Body, 5" Width, Black Overcoat, Integrated bt Module, Surface Mounted, Wire Lead (25')                              |  |
| SL65-LED-BLK | Ledge Light, Cast Brass Housing, 4" Width, Black Overcoat, Integrated LED Module, Removable Mounting Plate, Wire Lead (10')            |  |
| SL70-BT-BLK  | Step Light, Brass Body and Flange, 5" Width, Black Overcoat, Integrated bt Module, Mounting Plate, Wire Lead (25')                     |  |
| SL75-LED-BLK | Ledge Light, Cast Brass Housing, 7" Width, Black Overcoat, Integrated LED Module, Removable Mounting Plate, Wire Lead (10')            |  |
| SL85-LED-BLK | Ledge Light, Cast Brass Housing, 12" Width, Aged Brass Finish, Integrated LED Module, Removable Mounting Plate, Wire Lead (10')        |  |
| SL100-BLK    | Hardscape Light, Cast Brass, 3.4" Diameter, Black Overcoat, G4 Bi-Pin Socket (Lamp Not Included), Mounting Base Plate, Wire Lead (25') |  |
| SL150-BLK    | Hardscape Light, Brass, 3.9" Width, Black Overcoat, G4 Bi-Pin Socket (Lamp Not Included), Mounting Base Plate, Wire Lead (25')         |  |
| WS350-BT-BLK | Wall Sconce Light, Cast Brass, Black Overcoat, Integrated BT Module, 25' Wire Lead                                                     |  |