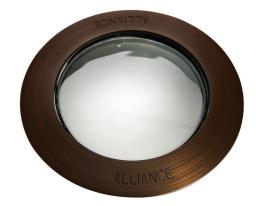

## MODEL: CGWL02-TOP | INTERCHANGEABLE LID FOR WELL LIGHTS

Durable solid brass ring with clear convex tempered glass lens interchangeable lid for well lights. Ideal in areas with high foot traffic. Field install a different finish or style lid to update our traditional well lights to your project's requirements.

**CONSTRUCTION:** Solid brass ring.

**HARDWARE:** Hex wrench for securing base of lid to ABS composite can.

LENS: Clear convex tempered glass.

WARRANTY: Lifetime warranty.

**FINISH:** Classic aged brass or modern premium black overcoat.