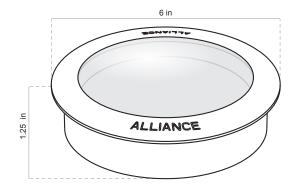

## **Specification Sheet**

| Type:    |  |  |
|----------|--|--|
|          |  |  |
| Model:   |  |  |
|          |  |  |
| Project: |  |  |
| -,       |  |  |

## MODEL: CGWL02-TOP | INTERCHANGEABLE LID FOR WELL LIGHTS

Durable solid brass ring with clear convex tempered glass lens interchangeable lid for well lights. Ideal in areas with high foot traffic. Field install a different finish or style lid to update our traditional well lights to your project's requirements.

**CONSTRUCTION:** Solid brass ring.

**HARDWARE:** Hex wrench for securing base of lid to ABS composite can.

LENS: Clear convex tempered glass.

WARRANTY: Lifetime warranty.

**FINISH:** Classic aged brass or modern premium black overcoat.

## **DIMENSIONS:**





## **FINISH OPTIONS:**

| Aged Brass (Standard)             |  |  |  |
|-----------------------------------|--|--|--|
| Premium Black Overcoat (Add -BLK) |  |  |  |

HOW TO SPECIFY: Example: CGWL02-TOP-BLK

| BASE PART# | FINISH                 | SUFFIX | ORDERING #     | ORDER ACCESSORIES |
|------------|------------------------|--------|----------------|-------------------|
| CGWL02-TOP | Aged Brass (Standard)  |        | CGWL02-TOP     | Hex Louver        |
|            | Premium Black Overcoat | -BLK   | CGWL02-TOP-BLK |                   |