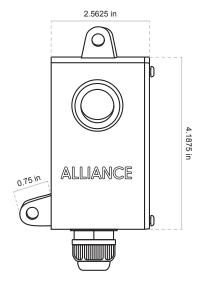

## **DIMENSIONS:**

| Box Height ———————————————————————————————————— | 4.18 inches |
|-------------------------------------------------|-------------|
| Box Width —                                     | 2.56 inches |
| Box Depth —                                     | 1.37 inches |
| Mounting Brackets                               | 0.75 inches |
| Hanger Bolt Diameter                            | 1/4"-20     |
| Hanger Bolt Length                              | — 3 inches  |
| Hanger Bolt Wood Thread Length                  | 1.25 inches |
| Hanger Bolt Machine Thread Length               | 1.62 inches |
| Ship Weight                                     | 0.78 pounds |