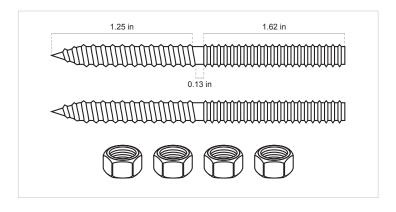

## **DIMENSIONS:**

| Box Height ———————————————————————————————————— | 4.18 inches |
|-------------------------------------------------|-------------|
| Box Width —                                     | 2.56 inches |
| Box Depth —                                     | 1.37 inches |
| Mounting Brackets                               | 0.75 inches |
| Hanger Bolt Diameter                            | 1/4"-20     |
| Hanger Bolt Length                              | — 3 inches  |
| Hanger Bolt Wood Thread Length                  | 1.25 inches |
| Hanger Bolt Machine Thread Length               | 1.62 inches |
| Ship Weight                                     | 0.78 pounds |

## MOUNTING HARDWARE DIAGRAM:

Page 1 of 1