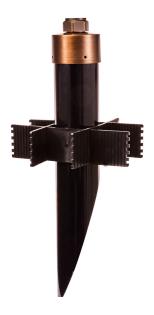

## MODEL: PERMAPOST | DEEP ANCHORING GROUND STAKE

Provides deep anchoring for fixture stabilization. Helps maintain fixture position and aiming when bumped by pedestrians and maintenance equipment. Recommended for commercial sites.

**CONSTRUCTION:** Brass locking nut and cap. PVC body and plastic stabilizing fins.

FINISH: Classic aged brass locking nut and cap.

WARRANTY: Lifetime warranty.

**STABILIZING FINS:** (4) Inter-locking fins with installation screws.