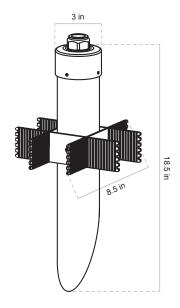

## **DIMENSIONS:**

| Stake Length ———————————————————————————————————— | 18.5 inches |
|---------------------------------------------------|-------------|
| Brass Cap Diameter —                              | 3 inches    |
| Stabilizing Fins Length —                         | 8.5 inches  |
| Stabilizing Fins Diagonal Length                  | 12 inches   |
| Ship Weight —                                     | 2.98 pounds |