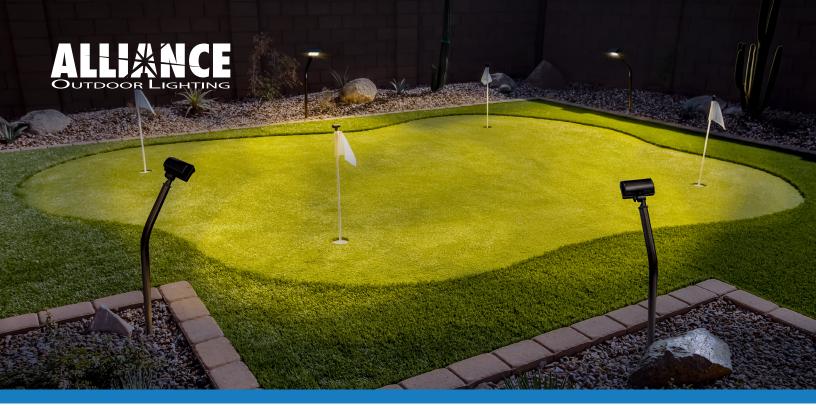

## THE RIGHT LIGHT

for Putting Greens... and More!

Extend your customers' enjoyment of outdoor play areas after dark.

Alliance's new GOLF50-BT is custom-engineered to provide wide-area, glare-free lighting of putting greens, lawn bowling / bocce courts and other outdoor play spaces.

- Gooseneck design with aimable head for even wide-area illumination
- Glare is minimized because light directed downward, below knee level
- Onboard Bluetooth®-app-controlled RGBW module for tunable white, colors and dimming

## **APPLICATIONS**

- Outdoor play amenities including putting greens, tee boxes, lawn bowling, bocce, shuffleboard and putt-putt.
- Perimeter directional illumination of residential driveways, motor courts and parking.

## **KEY SPECS**

- 23" overall height from stake to base of head.
- Rotational aiming (head moves up to 45 degrees) for light spread control
- RGBW module controlled by Alliance bt app,
  2-6 lumens, 2-6 watts.