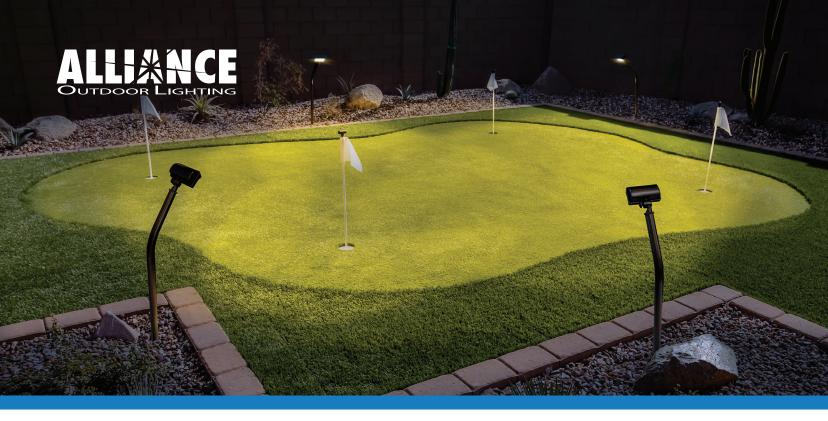

## THE RIGHT LIGHT

for Putting Greens... and More!

Extend your customers' enjoyment of outdoor play areas after dark.

Alliance's new GOLF50-BT is custom-engineered to provide wide-area, glare-free lighting of putting greens, lawn bowling / bocce courts and other outdoor play spaces.

- Gooseneck design with aimable head for even wide-area illumination
- · Glare is minimized because light is directed downward, below knee level
- Onboard Bluetooth®-app-controlled RGBW module for tunable white, colors and dimming

## **APPLICATIONS**

- · Outdoor play amenities including putting greens, tee boxes, lawn bowling, bocce, shuffleboard and putt-putt.
- Perimeter directional illumination of residential driveways, motor courts and parking.

## **KEY SPECS**

- 23" overall height from stake to base of head.
- Rotational aiming (head moves up to 45 degrees) for light spread control
- RGBW module controlled by Alliance bt app, 2-6 lumens, 2-6 watts.