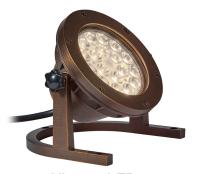

IN-GROUND LIGHT

WL495-LED

- Uplight trees, columns, flagpoles
- Install into grassy areas or tree wells
- Heavy duty lid can be walked on

**UNDERWATER LIGHT** 

UL395-LED

- For larger water features, waterfalls and cascades, or multi-tier fountains
- Submersible, versatile weighted base for stability and aiming
- 25' of waterproof wire