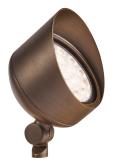

## **ACCENT LIGHT**

BL395-LED

- Uplight trees up to 40' height, graze tall buildings and structures
- Adjustable and aimable to direct light where it's needed.
- Installs in planter beds or non-grassy areas