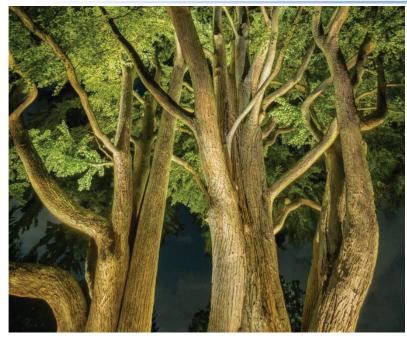

## REACH HIGHER, Shine Brighter.

NEW high lumen output fixtures from Alliance help you reach new levels of lighting performance. Get the impressive impact you need to light tall trees, flagpoles, and multi-story structures.

## Experience the impact on your next project. All models are available now.

## **ACCENT LIGHT**

BL395-LED

- Uplight trees up to 40' height, graze tall buildings and structures
- Adjustable and aimable to direct light where it's needed.
- Installs in planter beds or non-grassy areas