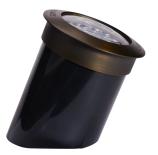

IN-GROUND LIGHT

WL495-LED

- Uplight trees, columns, flagpoles
- Install into grassy areas or tree wells
- Heavy duty lid can be walked on

**UNDERWATER LIGHT** 

UL395-LED

- For larger water features, waterfalls and cascades, or multi-tier fountains
- Submersible, versatile weighted base for stability and aiming
- 25' of waterproof wire