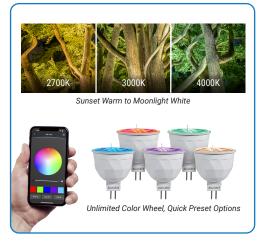

## APP-CONTROLLED RGBW COLOR-CHANGING LAMPS

**DIMMING** - From 1% to 100% to set the mood for outdoor living and make overall lighting more pleasing.

**COLOR TEMPERATURE CONTROL** – Tune individual fixture output infinitely from warm 2700K to silvery moonlight 4000K. Selectively amplify architectural colors and tones. Invigorate vegetation. Emulate moonlight.

**RGBW COLOR CONTROL** – Paint a landscape with rich, colorful light. Choose from up to 30,000 different custom colors in the wheel, plus easy pre-set colors.

**GROUPING AND THEMES** – Create custom lighting schemes to suit specific times of day, activities, moods or events. Adjust fixture color and dimming to create romantic, festive or relaxing scenes. Celebrate family events, holidays, sporting events with customized color.