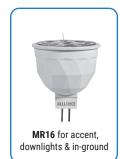

## **MODELS**

- BT-ALLY-MR16 (Adjustable 2-4 Watts) MR16 RGBW Lamp, 40° Flood, 10-430 Lumens
- BT-ALLY-G4 (Adjustable 1-2.5 Watts) G4 RGBW Lamp, 360° Spread, 10-250 Lumens
- BT-ALLY-PAR36 (Adjustable 2-7 Watts) PAR36 RGBW Lamp, 45° Flood, 15-460 Lumens