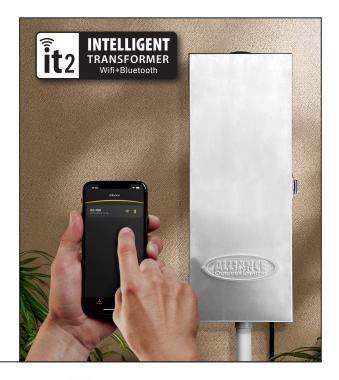

# it2 INTELLIGENT TRANSFORMER

Control & schedule right from your phone Connects with either WiFi or Bluetooth® Manages up to 3 lighting zones