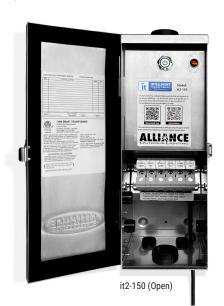

## **Contractor Friendly Installation**

- Easy-hang stainless enclosure with large wiring compartment, multiple knock-outs and angled terminal block. Enclosure latch accommodates user-supplied padlock, if desired.
- Manual on/off button allows maintenance checks without accessing app.
- Contractor can establish lighting schedule on his phone, then push settings to homeowner's device.
- Monitor electrical loads and easily troubleshoot faults using digital power meter in the app.

#### **Models and Dimensions**

- IT2-150 (150 Watt) 14.75" H x 5.75" W x 5.75" D
- IT2-300 (300 Watt) 16.25" H x 7.75" W x 5.25" D