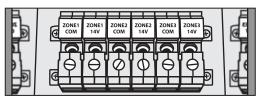

## Control Up to 3 Different Zones

- Set different types of lighting to different schedules to accommodate activities. For example: ¶façade lights, ②landscape lights, ③ walkway.
- Create different zone-based themes for security, visitors, entertaining, etc. Saves energy too.
- Connect each zone's cable run to the specific designated terminal.