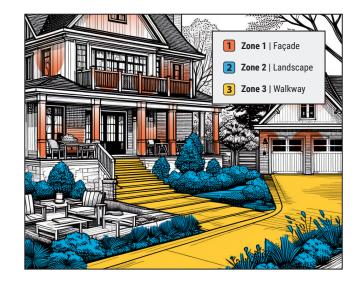

## Control Up to 3 Different Zones

- Set different types of lighting to different schedules to accommodate activities. For example: ¶façade lights, ②landscape lights, ③ walkway.
- Create different zone-based themes for security, visitors, entertaining, etc. Saves energy too.
- Connect each zone's cable run to the specific designated terminal.