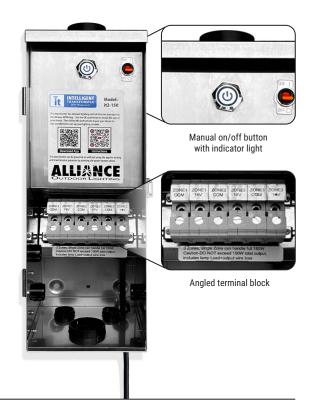

it PRO app dashboard to manage & configure zones

Zone labeled it2 terminal lugs

## **Contractor Friendly Installation**

- Easy-hang stainless enclosure with large wiring compartment, multiple knock-outs and angled terminal block. Enclosure latch accommodates user-supplied padlock, if desired.
- Manual on/off button allows maintenance checks without accessing app.
- Contractor can establish lighting schedule on his phone, then push settings to homeowner's device.
- Monitor electrical loads and easily troubleshoot faults using digital power meter in the app.

#### **Features & Specifications**

- Large, integrated disc antenna for optimum range.
- Wi-Fi 802.11b, 2.4GHz and Bluetooth® 5 connections.
- Can integrate with Amazon Alexa® for voice control.
- IT Pro app is compatible with iOS or Android devices.
- 120 volt input, output 3 14V taps, one per zone.
- Do not exceed rated load of transformer. Total load may be portioned out to the different zone taps, or allocated to a single tap. (Example: 150-watt transformer can have 100 watts on zone 1 and 25 watts on zone 2 and 3; or 150 watts just on zone 1)
- 5' grounded heavy-gauge power cord
- Internal 25A breaker
- ETL Listed to U.S. & Canadian safety standards for low voltage landscape lighting (UL 1838)