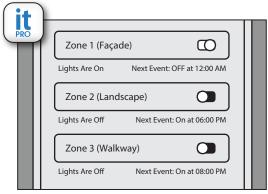

it PRO app dashboard to manage & configure zones

Zone labeled it2 terminal lugs

## Control Up to 3 Different Zones

- Set different types of lighting to different schedules to accommodate activities. For example: ¶façade lights, ②landscape lights, ③ walkway.
- Create different zone-based themes for security, visitors, entertaining, etc. Saves energy too.
- Connect each zone's cable run to the specific designated terminal.