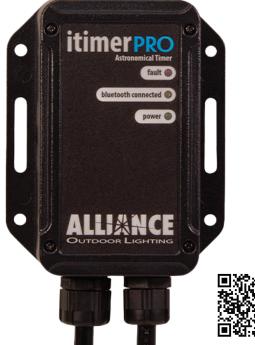

## Alliance's iTimerPRO Makes It Easy

Homeowners want to control and schedule their lighting from their mobile device. Now you can offer them the full benefits of the Alliance it PRO app without changing their standard transformer by adding the iTimerPRO. Simply unplug the existing mechanical timer and connect iTimerPRO.

- Gives your customer app-based control of outdoor lighting
- · Easily set, change and view schedules from a mobile device
- Automatic astronomic (sunrise/sunset) adjustment based on location (no photocell issues)
- No need to access customer's WiFi to set-up or use (Bluetooth)
- Outstanding range from external antenna