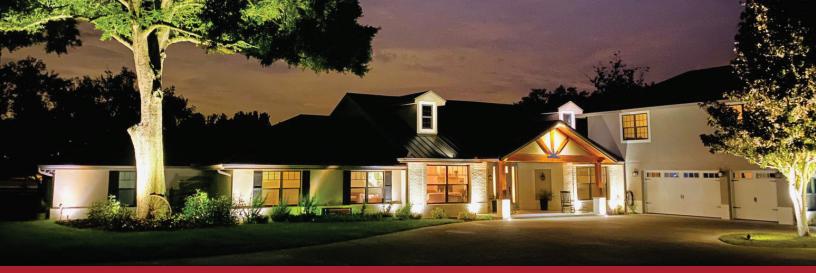

## **Upgrade Any Transformer to App-Based Control**

## Alliance's iTimerPRO Makes It Easy

Homeowners want to control and schedule their lighting from their mobile device. Now you can offer them the full benefits of the Alliance it PRO app without changing their standard transformer by adding the iTimerPRO. Simply unplug the existing mechanical timer and connect iTimerPRO.