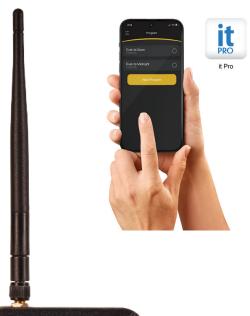

## Alliance's iTimerPRO Makes It Easy

Homeowners want to control and schedule their lighting from their mobile device. Now you can offer them the full benefits of the Alliance it PRO app without changing their standard transformer by adding the iTimerPRO. Simply unplug the existing mechanical timer and connect iTimerPRO.

- Gives your customer app-based control of outdoor lighting
- · Easily set, change and view schedules from a mobile device
- Automatic astronomic (sunrise/sunset) adjustment based on location (no photocell issues)
- No need to access customer's WiFi to set-up or use (Bluetooth)
- Outstanding range from external antenna