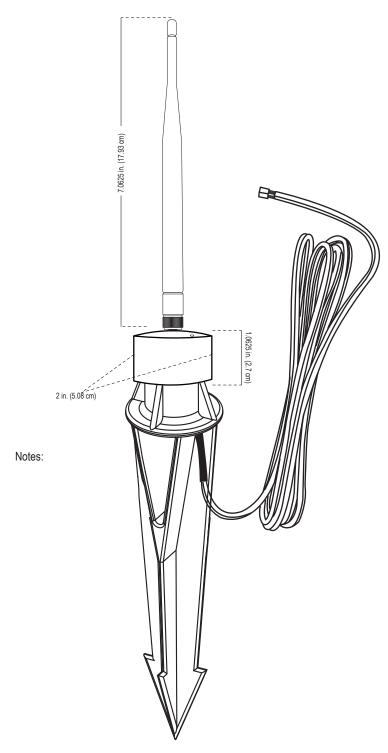

# Model: bt-RE (bt Range Extender)

Fixture Height: 8.25 in. (20.95 cm) Fixture Width: 2 in. (5.08 cm)

#### **Fixture Features:**

**Body:** Solid brass with an aged brass finish **Antenna:** External, 5 dB, 2.4 GHz

**Wire:** 10' wire lead, 16 awg (UL listed), brown, pre-stripped for easy wire connection **Stake:** Plastic ground stake, attached to the fixture (8.5 in; 21.6 cm length)