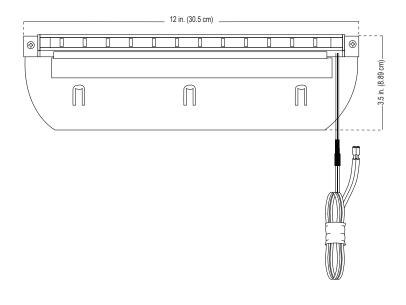

## Model: SL85-LED (Integrated LED Edge Light)

Bracket Width: 12 in. (30.5 cm) Bracket Depth: 3.5 in. (8.9 cm) LED Housing Height: .5 in. (1.3 cm) LED Housing Depth: .35 in. (0.88 cm)

## Specifications and Features:

Body: Brass fixture, aged brass finish

Mounting Bracket: Stainless steel, aged brass finish

*Wire:* 10' Foot wire lead, 16 awg (UL listed), brown, Pre-connected to the fixture, Pre-stripped for easy wire connection