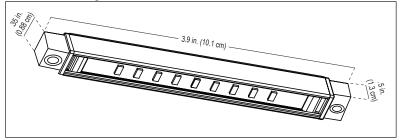

## ALLIX NCE Specification Sheet

## Model: SL85-LED (Integrated LED Edge Light)

Bracket Width: 12 in. (30.5 cm) Bracket Depth: 3.5 in. (8.9 cm) LED Housing Height: .5 in. (1.3 cm) LED Housing Depth: .35 in. (0.88 cm)



## Without Mounting Bracket



Notes:

Project:

Type:

## Specifications and Features:

Body: Brass fixture, aged brass finish

Mounting Bracket: Stainless steel, aged brass finish

*Wire:* 10' Foot wire lead, 16 awg (UL listed), brown, Pre-connected to the fixture, Pre-stripped for easy wire connection

Warranty: 10 Year warranty

Integrated LED Strip: 12 Chips

Watts: 4w Beam Angle: 120° Beam Spread: Flood Light Output: 380 Lumens Color: Warm White Color Temperature: 2700K Operating Voltage: 10Vac - 15Vac CRI: Ra>80 Halogen Equivalent: 30w Rated Hours: 30,000 Ambient Operating Temperature: -40°C ~ +85°C