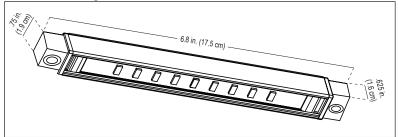

## Model: SL75-LED (Integrated LED Edge Light)

Bracket Width: 6.8 in. (17.5 cm)
Bracket Depth: 3.5 in. (8.8 cm)
LED Housing Height: .625 in. (1.6 cm)
LED Housing Depth: .75 in. (1.9 cm)

**Without Mounting Bracket** 