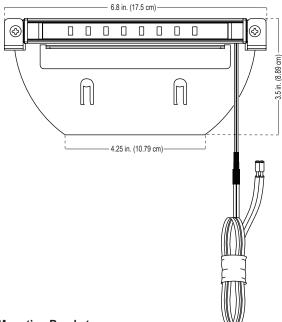

## Model: SL75-LED (Integrated LED Edge Light)

Bracket Width: 6.8 in. (17.5 cm)
Bracket Depth: 3.5 in. (8.8 cm)
LED Housing Height: .625 in. (1.6 cm)
LED Housing Depth: .75 in. (1.9 cm)

**Without Mounting Bracket** 