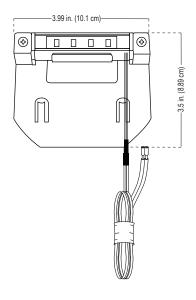

## Model: SL65-LED (Integrated LED Edge Light)

Bracket Width: 3.99 in. (10.1 cm)
Bracket Depth: 3.5 in. (8.9 cm)
LED Housing Height: .5 in. (1.3 cm)
LED Housing Depth: .35 in. (0.88 cm)