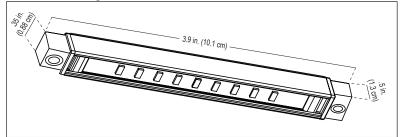

## Model: SL65-LED (Integrated LED Edge Light)

Bracket Width: 3.99 in. (10.1 cm)
Bracket Depth: 3.5 in. (8.9 cm)
LED Housing Height: .5 in. (1.3 cm)
LED Housing Depth: .35 in. (0.88 cm)