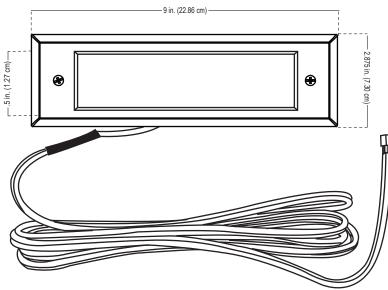

## Model: SL36-LED (Integrated Step Light)

Fixture Height: 2.875 in. (7.30 cm) Fixture Width: 9 in. (22.86 cm) Fixture Depth: .5 in. (1.27 cm)

## Specifications and Features:

Project: Type:

Body: Brass fixture, aged brass finish

*Face plate:* Solid brass face plate with securing screws and frosted polycarbonate lens *Wire:* 25 Foot wire lead, 16 awg (UL listed), brown, Pre-connected to the fixture, Pre-stripped for easy wire connection