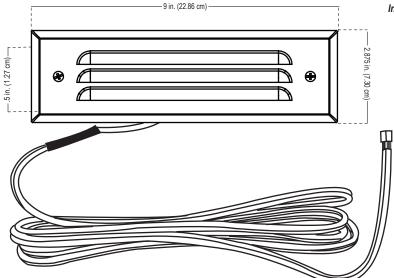

## Model: SL35-LED (Integrated Step Light)

Fixture Height: 2.875 in. (7.30 cm) Fixture Width: 9 in. (22.86 cm) Fixture Depth: .5 in. (1.27 cm)

## Specifications and Features:

Body: Brass fixture, aged brass finish

Face plate: Solid brass louvered face plate with securing screws and clear glass lens

Wire: 25 Foot wire lead, 16 awg (UL listed), brown, Pre-connected to the fixture, Pre-stripped

for easy wire connection

Warranty: Ten Year WARRANTY

Integrated LED:

Watts: 9w

Color: Warm White

Color Temperature: 2700K

Operating Voltage: 8Vac-15Vac

CRI: Ra>80