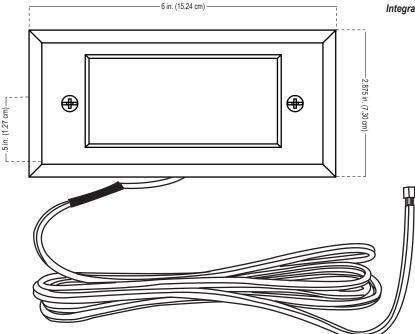

## Model: SL26-LED (Integrated Step Light)

Fixture Height: 2.875 in. (7.30 cm) Fixture Width: 6 in. (15.24 cm) Fixture Depth: .5 in. (1.27 cm)

## Specifications and Features:

Body: Brass fixture, aged brass finish

Face plate: Solid brass face plate with securing screws and frosted polycarbonate lens Wire: 25 Foot wire lead, 16 awg (UL listed), brown, Pre-connected to the fixture, Pre-stripped