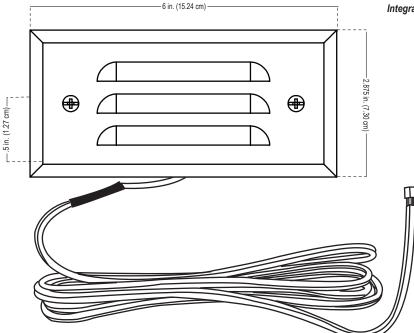

## Model: SL25-LED (Integrated Step Light)

Fixture Height: 2.875 in. (7.30 cm) Fixture Width: 6 in. (15.24 cm) Fixture Depth: .5 in. (1.27 cm)

## Specifications and Features:

Body: Brass fixture, aged brass finish

Face plate: Solid brass louvered face plate with securing screws and clear glass lens

Wire: 25 Foot wire lead, 16 awg (UL listed), brown, Pre-connected to the fixture, Pre-stripped

for easy wire connection

Warranty: Ten Year WARRANTY

Integrated LED:

Watts: 4.5w

Color: Warm White
Color Temperature: 2700K

Operating Voltage: 8Vac-15Vac

CRI: Ra>80

Halogen Equivalent: 20w