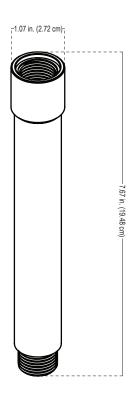

## Model: RISER6 (6" Riser Accessory)

Fixture Length: 7.67 in. (19.48 cm) Fixture Width: 1.07 in. (2.72 cm)