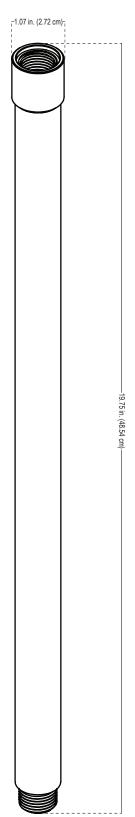

## Model: RISER18 (18" Riser Accessory)

Fixture Length: 19.75 in. (48.54 cm) Fixture Width: 1.07 in. (2.72 cm)