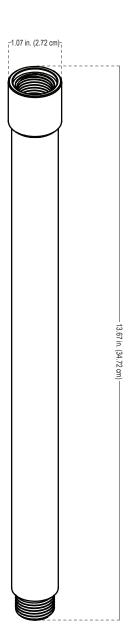

## Model: RISER12 (12" Riser Accessory)

Fixture Length: 13.67 in. (34.72 cm) Fixture Width: 1.07 in. (2.72 cm)