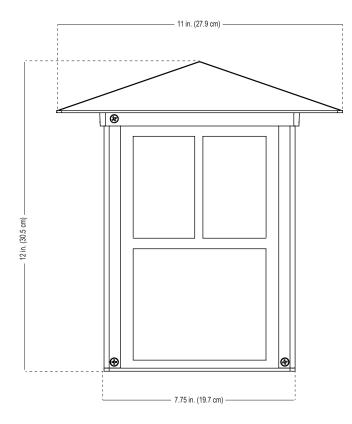

## Model: POST100 (Post Light)

Body Width: 7.75 in. (19.7 cm) Body Depth: 7.75 in. (19.7 cm) Total Height: 12 in. (30.5 cm) Hat Width: 11 in. (27.9 cm)

Project:
Type: