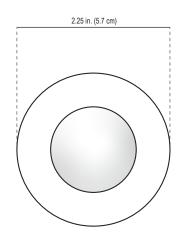

## Model: ML25-LED (Integrated LED)

**Category: Specialty** 

Fixture Height: 2 in (5 cm)
Fixture Diameter: 2.25 in (5.7 cm)
Base Width: 0.875 in (2.2 cm)

Total Weight: 10.1 oz

Notes: