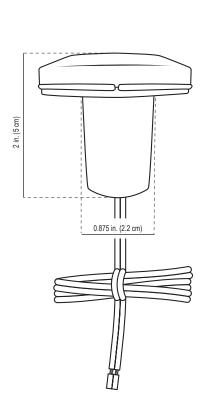

## Model: ML25-LED (Integrated LED)

**Category: Specialty** 

Fixture Height: 2 in (5 cm)
Fixture Diameter: 2.25 in (5.7 cm)
Base Width: 0.875 in (2.2 cm)

Total Weight: 10.1 oz

Notes: