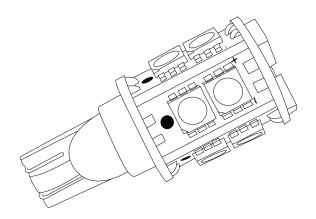

## Model: L921T5-LED-2W (2 watt Wedge LED)

## Specifications and Features:

Watts: 2

Base Type: T5 Wedge Light Output: 120 lumens Color: Warm White Color Temperatures: 2700K Operating Voltage: 8-24v

CRI: Ra>80

**LED Chip Qty:** 13 Pieces **Halogen Equivalent:** 10w **Rated Hours:** 50,000 hrs