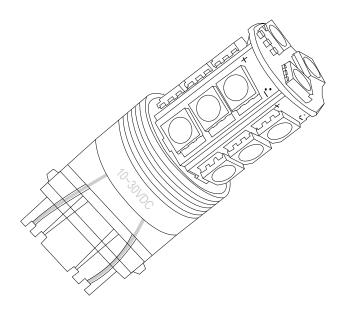

## Model: L3156-LED-3W (3 watt Wedge LED)

## Specifications and Features:

Watts: 3

Base Type: 3156 Wedge Light Output: 150 lumens Color: Warm White Color Temperatures: 2700K

Operating Voltage: 8-24v

CRI: Ra>80

LED Chip Qty: 18 Pieces Halogen Equivalent: 20w Rated Hours: 50,000 hrs