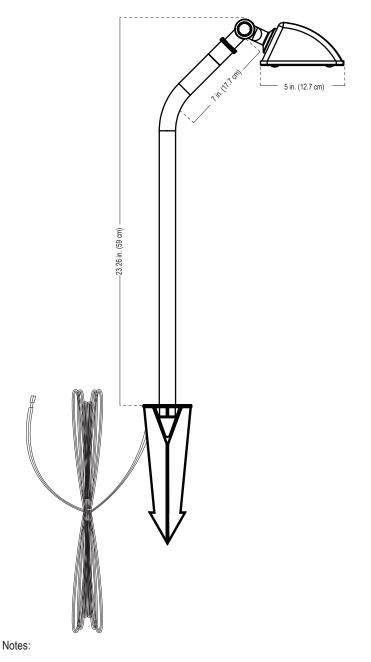

## Model: GOLF100 (Flood Light)

Stem Height: 23.26 in. 59 cm) Fixture Length: 5 in. (12.7 cm) Fixture Width: 3.75 in. (9.52 cm) Base Height: 2.25 in. (5.71 cm)

Project:
Type:

## Specifications and Features:

**Stem:** Brass riser with a 45° angle **Body:** Brass fixture, aged brass finish

Knuckle: Solid brass knuckle with dial adjustment

Face plate: Brass face plate with rubber gasket attached to fixture with 4 screws

Lens: Clear lens

Socket: Spring loaded ceramic bi-pin socket with dual contact

Wire: 25 foot wire lead, 16 awg (UL listed), pre-connected to the fixture Stake: Plastic ground stake, attached to the fixture (8.5 in; 21.6 cm length)