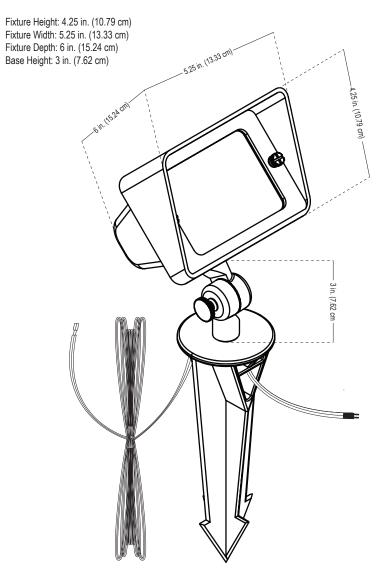

## Specifications and Features:

Project: Type:

Body: Brass fixture, aged brass finish

Knuckle: Solid brass knuckle with dial adjustment

Face plate: Brass face plate with rubber gasket attached to fixture with 2 screws

Lens: Clear lens, Optional Frosted Lens Included

Wire: Industry First, double wire lead pre-connected to the fixture, 16 awg (UL listed), brown -25 foot wire lead, pre-stripped for easy wire connection

-18 inch wire lead, LED connection ready

Stake: Plastic ground stake, attached to the fixture (8.5 in; 21.6 cm length)

Warranty: Ten year warranty on integrated fixture

Certification: Complies with the requirements of UL-1838 and CAN/CSA-C22.2 No. 250.7. Identified with the ETL and cETL Listed Mark.